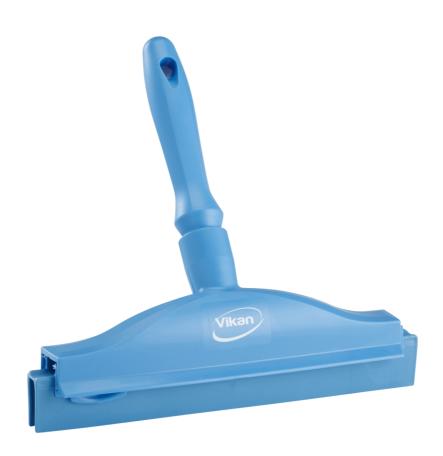

## Hygienic Hand Squeegee w/replacement cassette, 250 mm, Blue

Designed for removing water and waste while maintaining high levels of hygiene, this squeegee comes with a replacement cassette that is easily removed for cleaning or replacement (Series 7731 replacement blades).