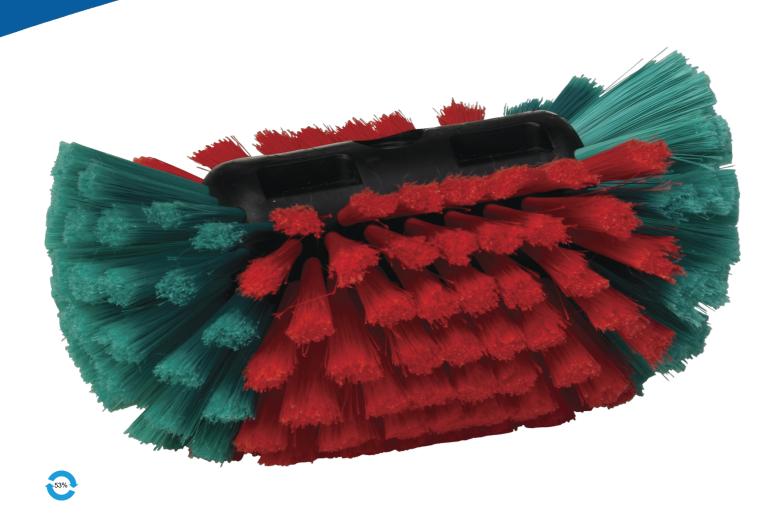

## Rim Cleaner, waterfed, 228 mm, Soft/split, Black

Effectively clean double and single steel wheels on trucks, buses and coaches, with this large waterfed Rim Cleaner.