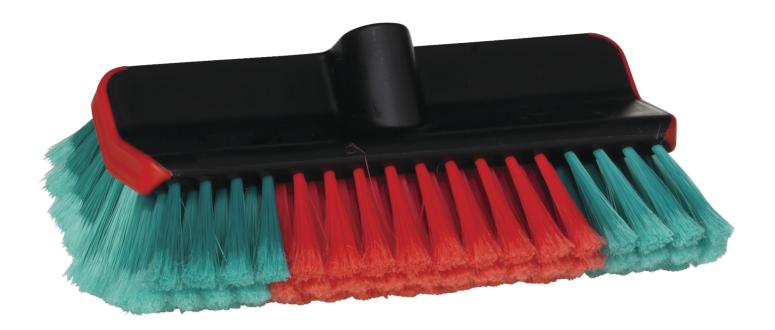

524752 Washing Brush, waterfed, 275 mm, Soft/split, Black

With its angled bristle design, this waterfed Washing Brush maintains contact with surfaces during washing, and is compatible with a selection of Vikan waterfed telescopic handles.